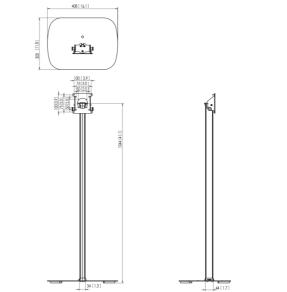

### **Product specifications**

| Product type number   | PTA 3101       |
|-----------------------|----------------|
| Article number (SKU)  | 7493110        |
| Colour                | Black          |
| EAN single box        | 8712285334726  |
| Tilt                  | Tilt up to 90° |
| Guarantee             | 5 years        |
| Max. weight load (kg) | 3              |
| Min. hole pattern     | 50mm x 50mm    |
| Max. hole pattern     | 100mm x 100mm  |

#### **Features**

| Functionality         | Tilt |
|-----------------------|------|
| Professional features |      |

| Max. height mid display (mm) | 1000 |
|------------------------------|------|
| Height (mm)                  | 1000 |
| Height of trolley/stand (mm) | 1000 |