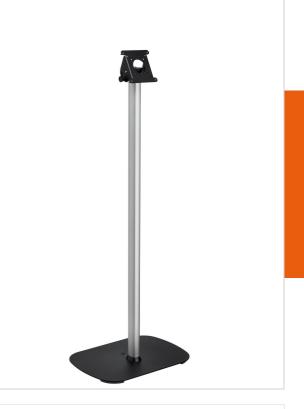

#### **Key Benefits**

• Theft prevention, Easy to install, Stylish design

PTA 3101 is a floorstand designed to be used in combination with the Vogel's PTS secure tablet enclosures. The PTS tablet enclosure is secured to the floorstand with screws inside the tablet enclosure. The stand consists of a stylish aluminium pole with an integrated cable management system and a stable steel baseplate. The tilt angle is adjustable between 0-90 degrees.